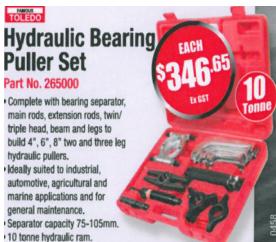

ARING SUPPLIES

5 MONKLAND STREET

™ PH: 5482 3566 ♣ FAX: 5482 3168

E-mail: ggympieb@bigpond.net.au www.gympiebearings.com.au

## **NEWSLETTER NOVEMBER 2010**

# TOLEDO

#### **EXCELLENCE BY DESIGN**

Toledo has an extensive range of general workshop tools including chisels and punches, airline tools, cleaning and inspection tools, pick up tools, pliers, vices, wrenches and much more.

Founded in Australia more than 60 years ago, Toledo has become an industry leading name in quality hand tools. Today, Toledo proudly delivers a range of more than 2,300 part numbers to it's customers worldwide.

The extensive range of Toledo tools services industries including automotive, industrial, rural, hardware and marine.

Toledo is a registered Tridon brand.



# LOOK OUT FOR OUR RED HOT SPEICHLS